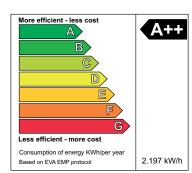

## Reduce Your Carbon Footprint

The BevMax 4 is one of the most energy efficient, vending machines in the market-place today. It exceeds the Tier 2 Energy Star requirements by over 30% and has achieved an EVA EMP rating of A++!

BevMax 4 also features low energy LED lighting as standard, further enhancing its environmental credentials.