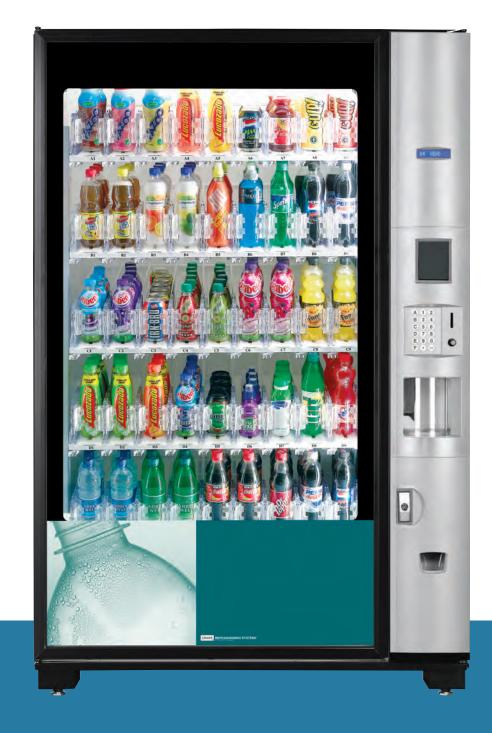

# BEVMAX 4

## ...from the impressive BevMax 4!

## Large, Illuminated "Shop Window" The large, illuminated glass front of the BeyMax 4

The large, illuminated glass front of the BevMax 4, lit by long-life low energy LED lighting, provides consumers with a clear, unobstructed view of all products available, allowing maximum sales impact.

### **Capacities**

5 trays, 45 product selections, 9 selections per tray. 405 items

- 4 trays, 36 product selections,
- 9 selections per tray. 324 items

All weights and dimensions are approximate and are for guidance only.