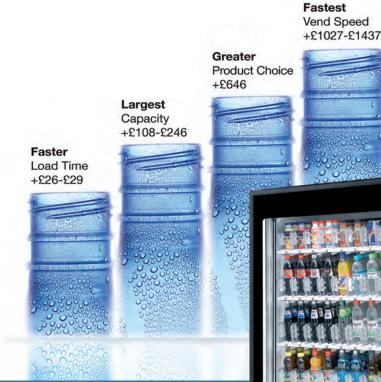

Increased

Annual Value

+£1807-£2358

## "...look at the added value BevMax 4 delivers..."

- Maximum Reliability
- Increased Profitability
- Consistently Delivered