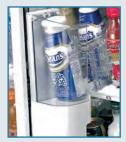

## Fast, Smooth Product Delivery System

- Fast and accurate X-Y product delivery mechanism is able to vend virtually any permutation of cans, PET and glass bottles
- Delivery cup smoothly retrieves each vended product with little or no agitation
- The system provides total control throughout the vend cycle, eliminating the possibility of product tipping from the tray during or after the vend.
- Delivery mechanism retracts out of sight in the bottom of the door providing customers with an unobstructed view of all available products.