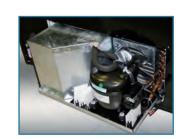

### Modular Refrigeration Deck

- Self contained modular refrigeration deck offers improved performance
- Fridge deck can be removed easily from either the front or back of the